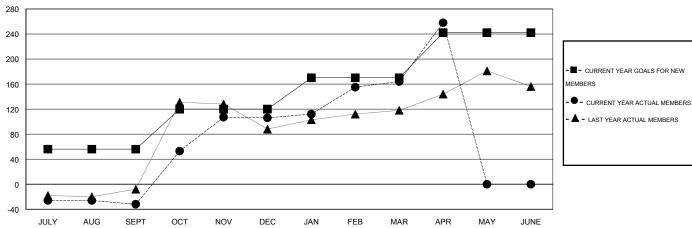

## GOALS AND ACTUAL MEMBERS CUMULATIVE

| DROPPED CLUBS: 0  DROPPED MEMBERS |        | 39 CLUBS OF 60 ADDED 1 OR MORE NEW MEMBERS | GENDER DISTRIBUTION  MALE 841 (44  FEMALE 1,044 ( | 4.62%)<br>55.38%) |
|-----------------------------------|--------|--------------------------------------------|---------------------------------------------------|-------------------|
| DECEASED                          | 5<br>0 | CLICK HERE FOR HEALTH                      | FAMILY UNIT MEMBERS                               | 335               |
| CLUB CANCELLED                    | 160    | ASSESSMENT DATA                            | HEAD OF HOUSEHOLD                                 | 152               |
| OTHER TOTAL                       | 165    |                                            | NON-HEAD OF HOUSEHOLD                             | 183               |