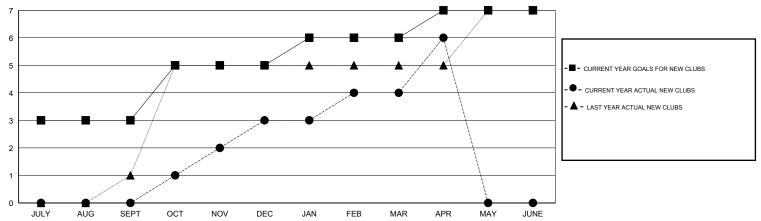

AL | ACTUAL TOTAL MEMBERS ADDED | ACTUAL<br>DROPPED<br>MEMBERS | ACTUAL NET<br>GAIN/<br>LOSS |  |  |  |  |  |  |
|                             | 56                 | 27                         | 59                           | -32                         |  |  |  |  |  |  |
| JULY/AUG/SEPT OCT/NOV/DEC   | 64                 | 189                        | 51                           | 138                         |  |  |  |  |  |  |
| JAN/FEB/MAR<br>APR/MAY/JUNE | 50<br>72           | 98<br>109                  | 40<br>15                     | 58<br>94                    |  |  |  |  |  |  |
|                             |                    |                            |                              |                             |  |  |  |  |  |  |

## GOALS AND ACTUAL NEW CLUBS CUMULATIVE



## GOALS AND ACTUAL MEMBERS CUMULATIVE



| DROPPED CLUBS: 0  DROPPED MEMBERS |        | 39 CLUBS OF 60 ADDED 1 OR MORE NEW MEMBERS | GENDER DISTRIBUTION  MALE 841 (44  FEMALE 1,044 ( | 4.62%)<br>55.38%) |
|-----------------------------------|--------|--------------------------------------------|---------------------------------------------------|-------------------|
| DECEASED                          | 5<br>0 | CLICK HERE FOR HEALTH                      | FAMILY UNIT MEMBERS                               | 335               |
| CLUB CANCELLED                    | 160    | ASSESSMENT DATA                            | HEAD OF HOUSEHOLD                                 | 152               |
| OTHER TOTAL                       | 165    |                                            | NON-HEAD